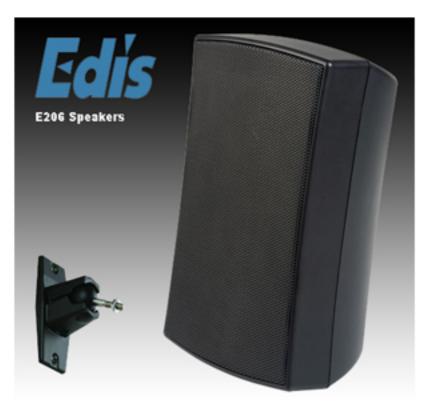

## E206 Speakers

## **Key Features**

High performance speakers in resonance absorbing, weather and UV proof polypropylene case

Designed for wall mount with a universal wall mount (supplied)

Ideal for classroom, meeting room etc where clarity and performance required.

## **Specifications**

| Woofer:             | 4" Polypropylene                   |
|---------------------|------------------------------------|
| Tweeter:            | 1/2"Malar dome                     |
| Power handling:     | 100 Watts MAX/30 Watts RMS         |
| Frequency response: | 80 - 20,000Hz                      |
| Sensitivity         | 87 dB @ 1W/1M                      |
| Impedance:          | 8 Ohms                             |
| Housing:            | Polypropylene with aluminum grille |
| Dimension           | (W x H x D):130x206x125mm          |
| Net weight:         | 1.4 kgs/ 3.0 lbs. each             |
| Finish:             | Black or White                     |