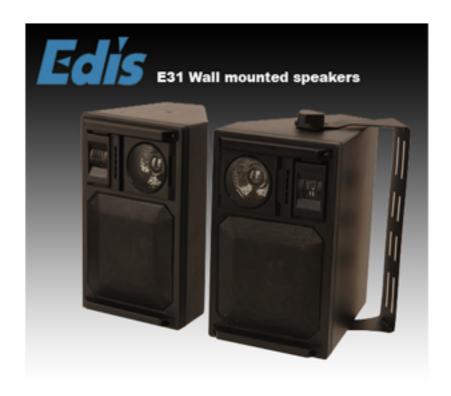

## **EA31 Speakers**

## **Key Features**

Versatile wall or ceiling mounted speakers designed to fit to flat wall or celing or mounted in the corner of two walls or ceiling and wall.

Suitable for mounting verically or horizontally

Complete with "C" mounting brackets and angle adjustment.

Tweeter, mid-range and woofer drivers.

25 RMS Watt power handling ideal for Edis In-wall amplifer or EA 1128A power amplifier

## **Specifications**

Drivers: 1' Tweeter, 2" mid-range and 4" woofer

Frequency response: 100 Hz - 20 kHz

Impedance: 8 ohms

Sensitivity: 87 dB ± 2dB

Power handling: 25 Watts RMS Long term 50 Watts

Black plastics case