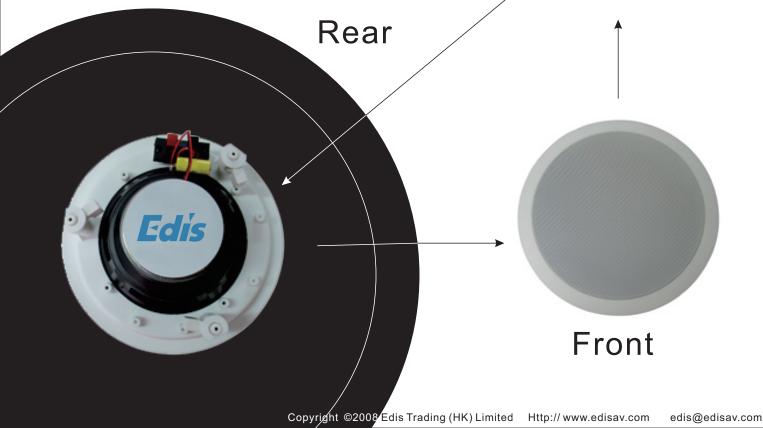

## Features

Flush mounted in-ceiling, open frame with spring-loaded mounting clamps Red and black push-terminal connectors, metal baffle and grille Available in 3 nominal sizes: 4", 5", 6" 8 ohm speakers Durable Polypropylene cone with dampening to improve sound quality Easy, convenient, safe and fast to install.