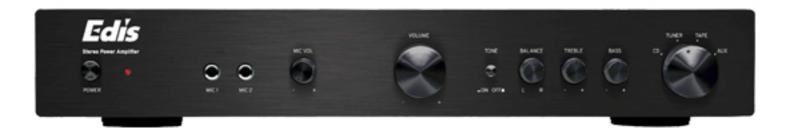

## **Key Features**

120 Watt per channel Hi Fi stereo amplifier
Connections for CD player, tuner and other line sources,
Tw o microphone inputs
Tone sw itch, Treble and Bass controls
Slim housing similar to EA1128
Ideal for school halls, meeting rooms, home Hi-Fi, pub,
restaurant and w orship etc.

## **Specification**

Pow er output: 240 w att (RMS)

Two microphone inputs (6.3 mm jack) with mic volume control for voice reinforcement over other inputs

Bass and treble controls

Sound fade control - tone button

Soft start limiter

Input selector for CD, tuner, tape & aux

Input at rear RCA

Speaker output: large, solid terminal screws

Output performance:2 x 120 w att, 8 Ohm

Frequency range: 20 Hz - 20 kHz Dimensions: 420 x 75 x 370 mm