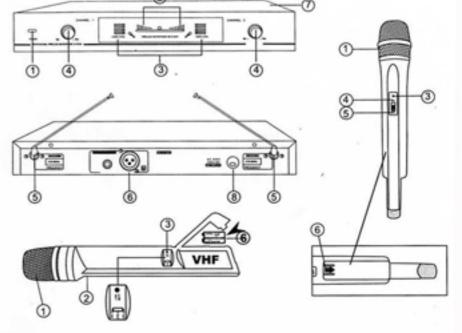

### Pacaiva

1. Power indicator 2.RF Signal Indicator, 3 Transmitter Audio Peak Indicator, 4. Volume Control,

### Microphone

- 1. Steel mesh cover, 2. Aluminium Shell, 3. Battery Indicator, 4. Power Switch, 5. Volume Control,
- 6. Battery compartment