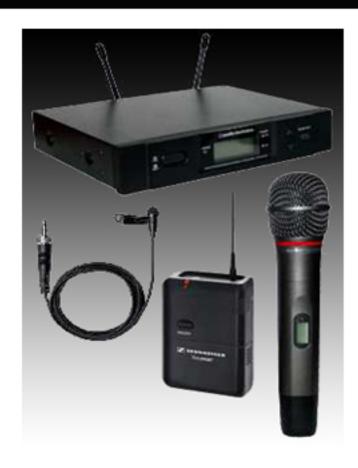

# **VHF Wireless Microphone**

# **Key Features**

VHF wireless microphone ideal for meeting rooms and presentations.

Available in Hand held or Lapel microphone versions

Range 80 metre but recommended ideal operating distance 40metres.

VHF 170-270 MHz band available in different factory pre-set frequencies using quartz crystal frequency control.

Battery warning light