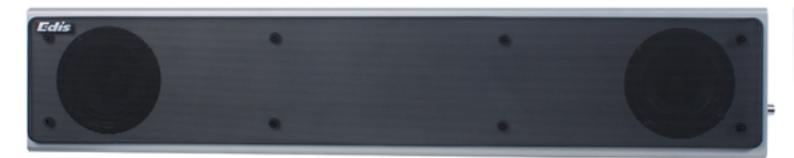

## **EA54 Sound Bar**

## **Benefits**

The sound output of this system is enhanced by the use of modern wooden speaker enclosure. Ideal for meeting rooms for education and corporate.

The system is easy to install with key hole fixings for first fix and an individual screwed wall fixing to secure the system from accidental abuse

## **CONTENTS**

1x Sound Bar Wall security brackets and screws 12x 2m Audio input cables with 3.5 Mini to 3.5 Mini Jack plug 1.8m power cables 1x User Guide

Output Power Drive Units Impedance Frequency response Separation Signal/noise Ratio Input Sensitivity Distortion Dimensions (mm) Power Supply 2x 18 Watts 2x 4" Driver 4 ohms 20Hz – 20 kHz >35 dB >80d B (10% THD) <450 mV THD <0.3% 610x135x98 mm 230 Volt/ 50Hz