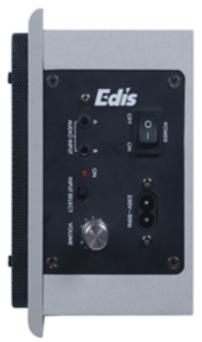

## **Key Features**

36 Watt Amplifier with two auxillary inputs.

Matched inputs are included for PC and DVD or VCR. Supplied with all cables.