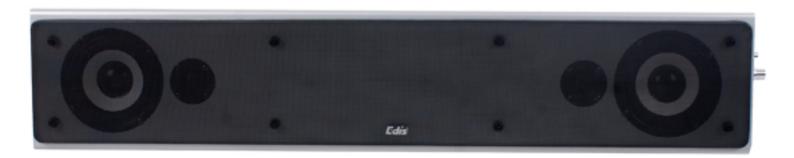

# **EA56 Sound Bar**

#### **Benefits**

The sound output of this system is enhanced by the use of modern wooden speaker enclosure. Ideal for meeting rooms for education and corporate.

The system is easy to install with key hole fixings for first fix and an individual screwed wall fixing to secure the system from accidental abuse

### **SPECIFICATIONS**

Output Power Drive Units Impedance Frequency response Separation Signal/noise Ratio Input Sensitivity Distortion Dimensions (mm) Power Supply 2x 18 Watts 2x 4" Driver 2x 1" Tweeter 4 ohms 20Hz – 20 kHz >35 dB >80d B (10% THD) <450 mV THD <0.3% 610x135x98 mm 230 Volt/ 50Hz