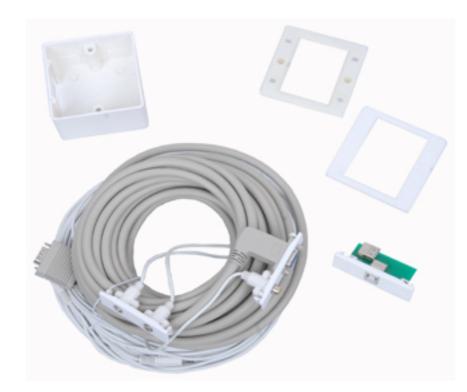

True "snap-in mini plates" - for fixing pre-terminated cables direct to the faceplate.

Cables are supplied ready terminated and fixed to the "snap-ins"

Very fast installation and low cost solution

Reduces installation time and effort.

Pre-terminated cables fit directly into the "snap-in mini plates" with virtually every type of audio, video or data connection.

Accepts three modules in this single gang format

Sliding cable panel in the backbox enables very quick and easy cable fixing without the need to thread cable through holes in the backbox