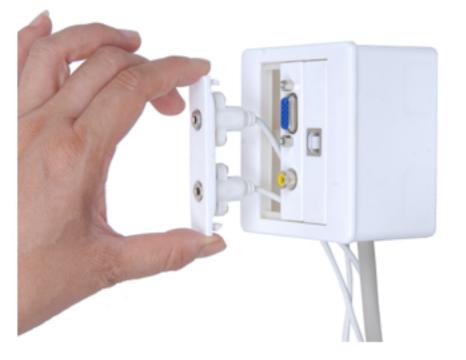

True "snap-in mini plates" - for fixing pre-terminated cables direct to the faceplate.

Cables are supplied ready terminated and fixed to the "snap-ins"

Very fast installation and low cost solution

Reduces installation time and effort.

Pre-terminated cables fit directly into the "snap-in mini plates" with virtually every type of audio, video or data connection.

Accepts three modules in this single gang format

Sliding cable panel in the backbox enables very quick and easy cable fixing without the need to thread cable through holes in the backbox