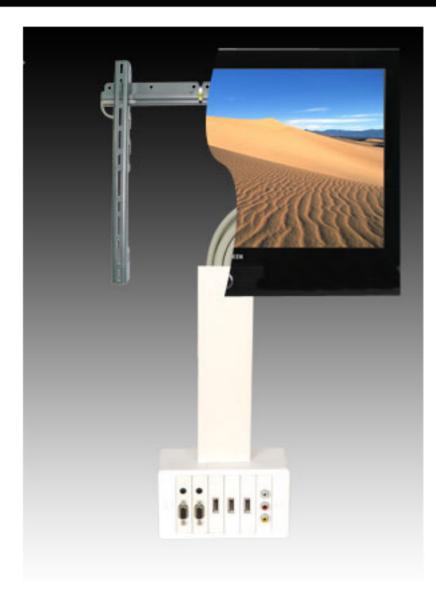

## **Key Features**

Complete install kit for LCD/Plasma TVs or flat screen displays from 14" to 60"

Includes everything needed including wall mount, cable kit, cables and trunking for a typical Home or Hotel installation

Peripherals like game consoles and notebooks can be easily plugged and unplugged without diving into a tangle of cables behind the TV or other equipment

Modular faceplate can be supplied and configured with a very wide range of pre-terminated cables and connectors screw terminal versions are also available including VGA, RCA, 3.5 Mini-jack, 4 way speaker also RJ45, USB native modules

## **Specification**

Universal LCD/Plasma wall mount - 14" to 60" display

Low profile trunking - 500 x 60x 22mm

Modular cable kit comprising Faceplate Backbox Faceplate modules Cables

2x VGA cables 2x PC audio cable with 3.5 mini-jack 3x HDMI cables 3x RCA for Composite video + audio or Component video cable