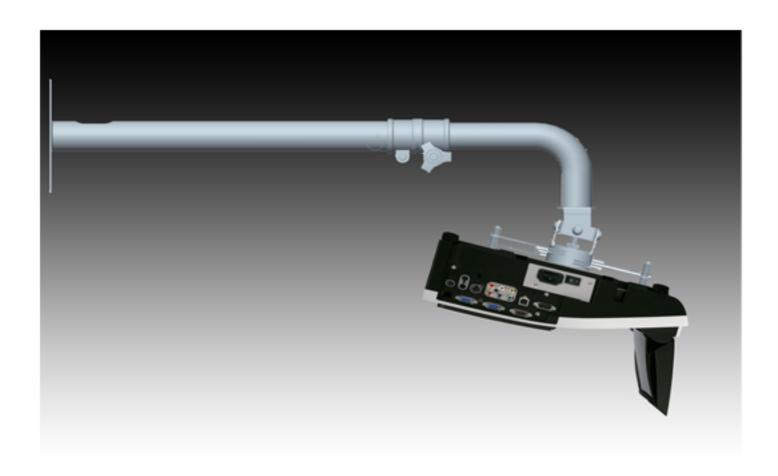

## **EP 25 Short throw projector wall mount**

## **Specifications**

Construction: 50mm tubular steel with steel wall plate

Minimum throw distance : 380mm Maximum throw distance : 1,500mm

## **Key features**

A wall mounted short throw projector mount suitable for ultra short throw projectors like the Hitachi and Sanyo and medium throw projectors up to 1.5 metres

Universal "finger" fixings for projector to suit all models and makes (excluding single screw fixings)

A durable steel design with cable management and telescopic length adjustment.

Fully adjustable tilt, swivel, roll and rotate.

Throw distance adjustable from 380mm to 1,500mm to suit screen sizes from 48" to 200"