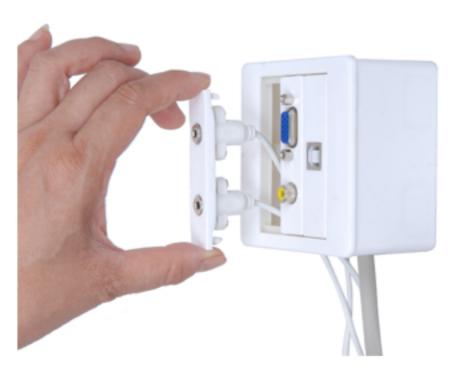

True "snap-in mini plates" - for fixing pre-terminated cables direct to the face-plate.

Cables are supplied ready terminated and ready to fix to the "snap-ins"

Very fast installation and low cost solution

Reduces installation time and effort.

Pre-terminated cables fit directly into the "snap-in mini plates" with virtually every type of audio, video or data connection.

Accepts three snap-ins or screw terminal-modules in the single gang format or six in dual gang