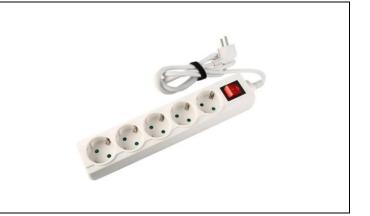

## **Schuko Power Strip 5 Outlets**

SKU: 0010135-5

## **FEATUES**

More convenient and safer during use
The switch design can turn off the power when not being used, making the home electricity environment safer.
The multi-jack design can more satisfya variety of electrical appliances in the home
Flame-retardant housing
The housing is made of flame retardant material! Prevent burning, safer use.

## **SPECIFICATION**

| Children Protection               | YES                       |
|-----------------------------------|---------------------------|
| Luminous Switch                   | YES                       |
| Rated Voltage                     | 250V                      |
| Rated Power                       | 3680W                     |
| Rated Current                     | 16A                       |
| IP Level                          | IP20                      |
| Cable Standard                    | 3*1.5mm2*3.0m             |
| Cable Length                      | 1.5m, 3m, 5m (Customized) |
| Germany 5 ways multiple extension |                           |