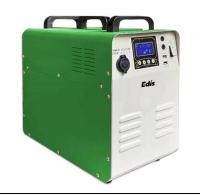

## 3kw power backup system

SKU:

EAN:

## **FEATUES**

This 3kw All in one plug and play power system , with large capacity and a variety of outputs, to provide backup power. As an emergency energy source, it can be widely used in homes, outdoor activities, construction sites, offices, RV and mobile booths.

## 3kw

| Items                    | Specifications          |
|--------------------------|-------------------------|
| Solar charge controller  | PWM 24V 30A             |
| power System             | 24V-220V 3000W          |
| Lithium ion battery pack | 24V 100AH               |
| PV cables                | /                       |
| Unit System size         | 510*290*430mm           |
| Application example      | Lights, fan,water pump, |