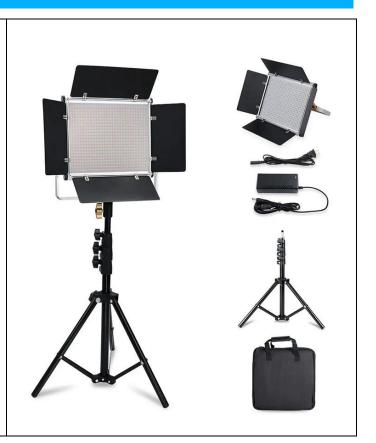

# 40W dimmable fill light LED video light

SKU:

EAN:

## **FEATUES**

Professional film and television photography fill light, a light at will set multi-purpose, to meet your indoor and outdoor scenery needs

#### • Four blade metal baffle

Open can gather light, control the light range closed can effectively protect the safety of the lamp bead. Light and portable, adjustable Angle, easy lighting, simple design, rotation Angle 360°

## **SPECIFICATION**

| industry-specific attributes  |                       |
|-------------------------------|-----------------------|
| Color Temperature             | 3200-6500K            |
| Dimension                     | 26.5*22*2 cm          |
| Other attributes              |                       |
| Power                         | 40 W                  |
| Voltage                       | 110-240 V             |
| Weight                        | 2 kg                  |
| Number of lamp beads (pieces) | 330+330 PCS           |
| Lamp body material            | ABS+PC                |
| Battery                       | NP-F750(not included) |
| Payment term                  | T/T 30% Deposit       |