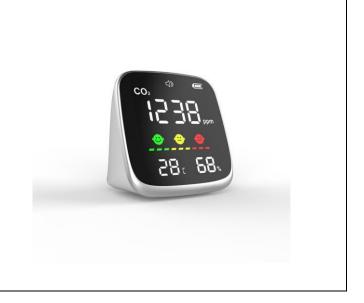

## ED105 CO2 detector

SKU: 2000105

EAN:

## **FEATUES**

The Edis ED105 CO2 detecto Common screen display of CO2 levels using Infrared (NDIR) technology -Temperature in Celsius or Fahrenheit -24 hour real-time monitoring.CO2 detection range: 400-5000 PPM -CO2 alarm value :1000ppm, but this alarm value can be manually set by the user, from 800ppm-2000ppm as you like.CO2 alarm switch function (if the user does not like the alarm they can turn it off), power supply :1600mah rechargeable lithium battery, including USB charging cable.