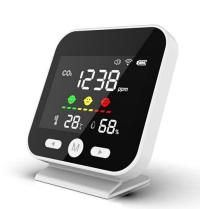

## ED106 CO2 detector

SKU: 2000106 EAN:

## **FEATUES**

The Edis ED106 CO2 detector Common on-screen displays of CO2 detection using Infrared (NDIR) technology - temperature units switchable between Celsius and Fahrenheit - 24-hour real-time monitoring. CO2 detection range: 400-5000ppm.CO2 alarm value:1000ppm, but this alarm value can be manually set by the user from 800ppm-2000ppm as you like. CO2 alarm switch function (if the user does not like the alarm, it can be turned off).Power supply:1600mah rechargeable lithium battery, including USB charging cable, CO2 alarm function: CO2 alarm value can be set and alarm function can be turned off.