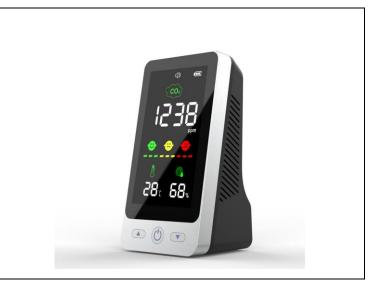

## ED108 CO2 detector

SKU: 2000108 EAN:

## **FEATUES**

The Edis ED108 CO2 detector Full-color large LED digital display, intelligent backlight, soft eye protection display more clear. Real-time monitoring displays data. Common screens display co2 alarm features - a switch in temperature units between Celsius and Fahrenheit - 24-hour real-time monitoring. Detection range: CO2 (400-5000ppm), CO2 alarm value:1000ppm, this alarm value can be manually set by the user, from 800ppm to 2000ppm as you like.