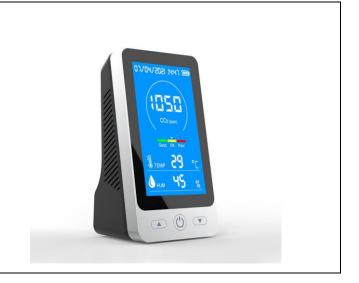

## **FEATUES**

The Edis ED114 has Historical record preservation in graphical form on the 4.3 "LCD display - temperature units can be switched between Celsius and Fahrenheit -24 hour real-time monitoring.Detection range :CO2 (400-5000ppm), power supply :3000mah rechargeable lithium battery, including USB charging cable.CO2 alarm value :1000ppm, can be customized by modifying the program software. CO2 alarm switch function (if you don't like alarm, you can turn it off)