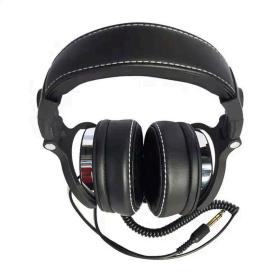

## Dual Plug

High Quality Sound Experience: Headphones Delivers professional-quality sound with high-performing Large 50mm driver units, neodymium magnet and voice coil.Dual Plug: Adapter-free design, with a 6.3mm plug for DJ sessions and 3.5mm plug for music listening, both are completely detachable

● Max Comfortable

Soft, leather like ear pads and large size carefully covers your ears to provide with ideal audio listening experience. Single-side Monitoring: Adjustable headband for free-style and single-side monitoring

Swivel earcup

allows easy to carry. Protect Auricle Zero Compression.

Gold-plated Plug & Precise Transmission. Telescopic Pipe

Head Beam Length Adjustment Way