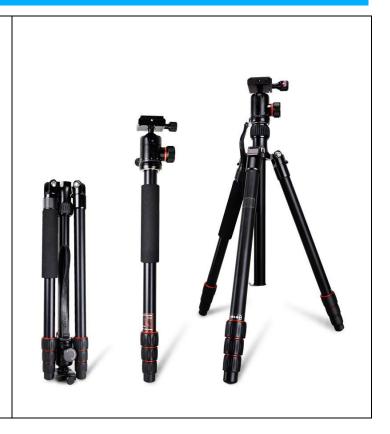

# Light portable camera holder

SKU: EAN:

### **FEATUES**

Tripod kit comes complete with the dual action ball head. It is lightweight easy to carry and store which makes it deal for outdoor.