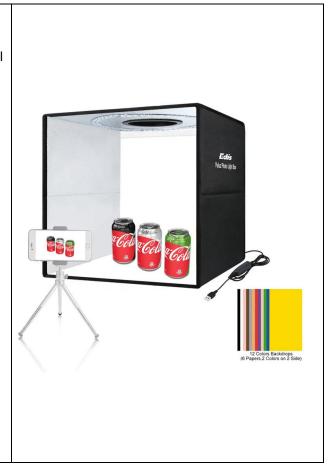

## Prop lamp tent photography LED light box

SKU: EAN:

## **FEATUES**

● Photo light boxes are designed for small photography enthusiasts, artisans, artists, sellers, professionals and product advertisers. Small studios can quickly and easily photograph small items such as jewelry, accessories, toys, watches, gadgets, etc.

Double-sided background paper

6 sheets of background paper, 12 colors

● Three color temperature switch at will

1%-100% brightness adjustment, three color temperature cold and warm adjustment. Portable foldable design is easier to install and carry, with built-in led lights that provide average light and prevent shadows and reflections in photos.

Safety voltage

Test safety voltage toensure safe use, Power:1-10, Wvoltage: 5V.CRI95 color temperature ring light board, built-in stone texture fabric, good concentrating effect.

Portable folding design

Easier to install and carry, built-in led lights provide average light and prevent shadows and reflections in photos.

● Easy to assemble (true three-second assembly and use), you can unroll this LED light box shed and place it on any surface to get a good background for small object commercial photography and take pictures of the product.