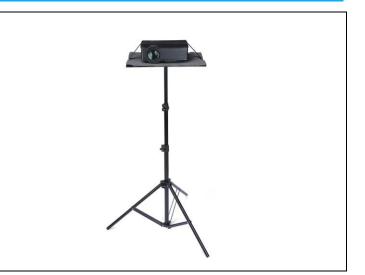

## **FEATUES**

●3+1 support rod

For stable placement, adjustable height, stable bottom triangle placement

●No space

Easily integrated into the home environment, does not take up space, can be folded anywhere in the home

Foldable freestanding tray

Stable control and fixed elastic bandage can effectively reduce the picture deviation caused by sound vibration in the projection process

● Adjustable, easy to carry, good stability, simple operation. Can put laptop computer, projector, music, etc

## **SPECIFICATION**

| Materials      | Materials              |
|----------------|------------------------|
| Materials      | Portable and foldable  |
| Height         | Max 1.6m               |
| Use            | black                  |
| Total weight   | 1.75 kg                |
| Size selection | 1.2 meters, 1.6 meters |