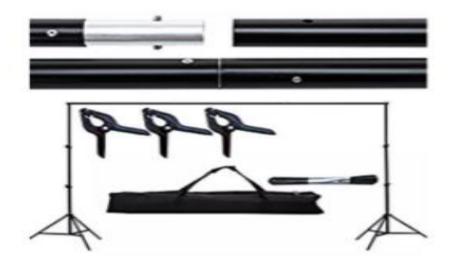

## (1) x 6.5ftx10ft/2mx3m Background Stand Support System

- a. The background stand is adjustable up to 6.5ft tall by 10ft wide
- b. It is comprised of two tripod stands and three cross bar sections
- c. Cross bar consists of three sections, making it simple to adjust the width from 2.7ft to 10ft.
- d. The two tripod stand height can be adjusted to 6.5ft maximum
- e. Made from aluminum alloy with a professional black stain finish

f. Hold muslin, canvas or paper and great for home and professional studio use.

## **Packaged Included:**

- (6) x Plastic Clip
- (1) x 6.5x10ft backdrop stand support system
- (1) x Carry Bag for Background Support System