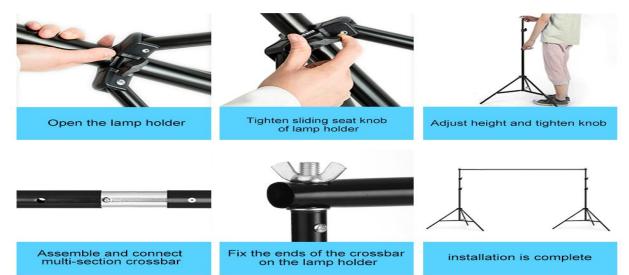

## **INSTALLATION STEPS**

quick installation , easy use and installatiocan be done in a few steps