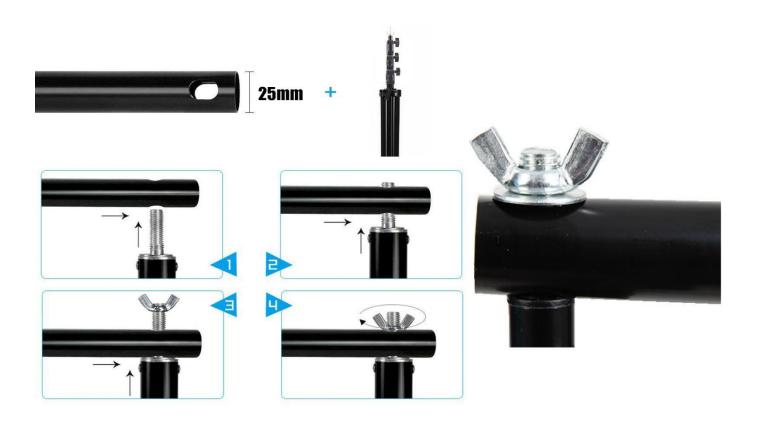

## **INSTALLATION STEPS**

quick installation , easy use and installatiocan be done in a few steps