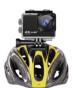

### Multipurpose

Product Feature

- > Provide waterproof function waterproof shell, convenient for you to shoot wonderful water sports, waterproof shell can be deep waterproof 30 meters
- > Shooting function
- > Slow photography function
- > Video resolution Max 4K @60fps
- >170° Wide-angle lens
- > Low power consumption
- > Ultra HD 2" display screen, display and replay video shot
- > Changeable battery, easy to replace, prolong the service life
- > Charging function while recording
- > HD video output function
- > Supports up to 64GB memory card
- > Multiple video recording formats 4K, 2.7K, 1080P, 720P
- > H.264 format video recording
- > A variety of shooting modes: normal.auto. brust.timer
- > Mini appearance, a variety of colors
- > APP support remote firmware upgrade