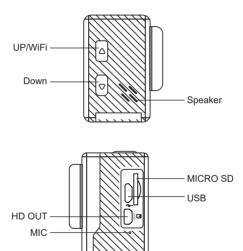

#### 5.turn WiFi on/off

Turn on WiFi: long press the up key to open the wifi, the wifi symbol will show at the right up corner, and wifi information

will show on the screen, indicator light flashing in yellow .

Turn off WiFi: after opening WiFi, short press the up key to turn off the wifi.

### 3.Battery charging

- A, with USB line connection to computer or power adapter .the camera can be charged.
- B. Can charge while recording.
- C. shutdown state can also charge.