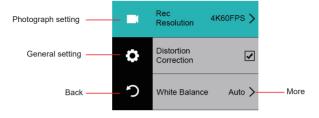

2)Video mode: normal,Slow motion(1080p 4x,1080p 2x,720p 8x,720p 4x), loop recording (2 mins, 3mins, 5mins), video lapse (0.5s, 1s, 2s, 5s, 10s, 30s, 60s).

3)In the mode of video/photo long press the OK button to enter the setting interface:

#### 8. Photo and photo settings

1)Switch the camera to photo mode, short press the OK button to take a photo, long press the OK button to enter the setting.
2)Camera mode: ordinary, Auto (3s, 10 s,15 s, 20 s,30 s), Burst (3p/s,5p/s, 10p/s), Timer(3s/5s/10s/20s)