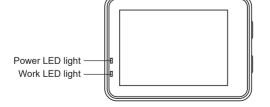

#### 7. how to set video and video options

1). Switch camera into the video mode, press the OK button to start recording, the blue light at the left corner of the screen is flashing when recording, press OK button again to stop recording, the blue light at the left corner of the screen stop flashing.