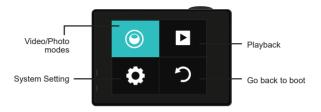

#### 6 mode conversion

Boot, short press OK button to switch between video / photo mode.

In the mode of video/photo.long press OK button to enter the video/photo/playback/system setting

#### 9.Playback and delete video/photo

1)Switch the camera to playback mode, short press the OK button to playback the video/photo.

Press the up/down key to select the video/photo to playback.

2)In the mode of playback, long press the OK button to delete the video/photo