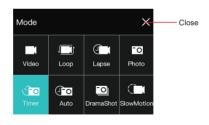

#### 6 mode conversion

Boot, short press OK button to switch between video / photo mode.

In the mode of video/photo.long press OK button to enter the video/photo/playback/system setting

#### 8. Photo and photo settings

1)Switch the camera to photo mode, short press the OK button to take a photo, long press the OK button to enter the setting.
2)Camera mode: ordinary, Auto (3s, 10 s,15 s, 20 s,30 s), Burst (3p/s,5p/s, 10p/s), Timer(3s/5s/10s/20s)