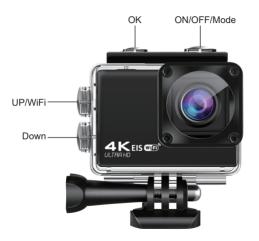

#### 4.Camera on / off

long press and hold the power key 3-5 seconds can turned on / off the camera.

#### 5.turn WiFi on/off

Turn on WiFi: long press the up key to open the wifi, the wifi symbol will show at the right up corner, and wifi information

will show on the screen, indicator light flashing in yellow .

Turn off WiFi: after opening WiFi, short press the up key to turn off the wifi.

#### 6 mode conversion

Boot, short press OK button to switch between video / photo mode.

In the mode of video/photo.long press OK button to enter the video/photo/playback/system setting