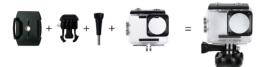

XDV PR

Shell

Back clip

Pedestal 2

Switch support 1

æ∦

Switch support 2

Switch support 3

Fixed base

Bicycle bracket

3M mat&Wire cable

Ribbon

Bandage

USB Cable

Manual