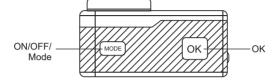

#### 6 mode conversion

Boot, short press OK button to switch between video / photo mode.

In the mode of video/photo.long press OK button to enter the video/photo/playback/system setting