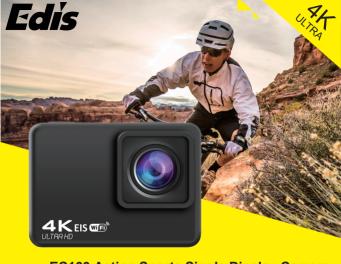

**EC163 Action Sports Single Display Camera** 

A DIFFERENT ANGLE TO RECORD YOUR LIFE

**USER MANUAL** 

# Foreword

This sport camera is a High-end HD camera product which could meet the customer's needs with powerful function for take HD videos, photos. Slow motion, voice recording, video display, and changeable battery, it's the best choice for outdoor sports photography, home security monitoring, waterproof, photography, you can record your life whenever and wherever you want

### Multipurpose

Product Feature

- > Provide waterproof function waterproof shell, convenient for you to shoot wonderful water sports, waterproof shell can be deep waterproof 30 meters
- > Shooting function
- > Slow photography function
- > Video resolution Max 4K @60fps
- >170° Wide-angle lens
- > Low power consumption
- > Ultra HD 2" display screen, display and replay video shot
- > Changeable battery, easy to replace, prolong the service life
- > Charging function while recording
- > HD video output function
- > Supports up to 64GB memory card
- > Multiple video recording formats 4K, 2.7K, 1080P, 720P
- > H.264 format video recording
- > A variety of shooting modes: normal.auto. brust.timer
- > Mini appearance, a variety of colors
- > APP support remote firmware upgrade