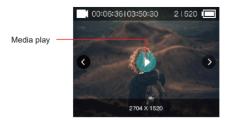

#### 9.Playback and delete video/photo

1)Switch the camera to playback mode, short press the OK button to playback the video/photo.

Press the up/down key to select the video/photo to playback.

2)In the mode of playback, long press the OK button to delete the video/photo