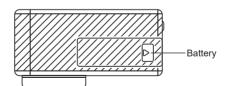

#### 2.Install and remove the battery

- A. Pull the cover down can open the battery cover.
- B. According the battery marked positive and negative symbols and arrows indicate direction, the correct battery into the camera until the installation is in place.
- C. Battery power indicator: please refer to the icon.
- $\ensuremath{\mathsf{D}}.$  Remove the battery, removed out of the battery after open battery cover .