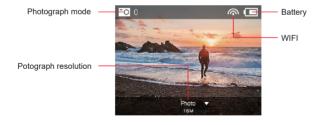

#### 5.turn WiFi on/off

Turn on WiFi: long press the up key to open the wifi, the wifi symbol will show at the right up corner, and wifi information

will show on the screen, indicator light flashing in yellow .

#### 8. Photo and photo settings

1)Switch the camera to photo mode, short press the OK button to take a photo, long press the OK button to enter the setting.
2)Camera mode: ordinary, Auto (3s, 10 s,15 s, 20 s,30 s), Burst (3p/s,5p/s, 10p/s), Timer(3s/5s/10s/20s)