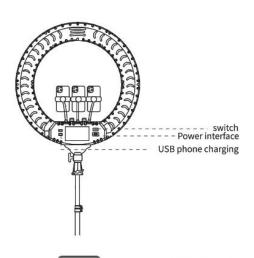

# Ring Light with tripod User manual

14 ring light

#### · Product description

Outer diameter: 36cm×36cm×36cm

Lnside Path: 26cm×26cm Output Power: 36W Lamp beads: 320Piece Color temperature: 2700K-6500K Power supply: AC Plug power supply

### · Product parameters









18 ring light

#### Product description

Outer diameter: 45cm×45cm×45cm Lnside Path: 36cm×36cm Output Power: 55W Lamp beads: 480Piece Color temperature: 2700K-6500K Power supply: AC Plug power supply

#### · Product parameters









# Product description

Outer diameter: 54cm×54cm×54cm

Lnside Path: 38cm×38cm Output Power: 55W Lamp beads: 560Piece

Color temperature: 2700K-6500K Power supply: AC Plug power supply

# Product parameters