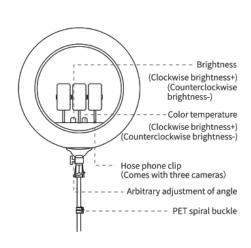

#### · Product description

Outer diameter: 36cm×36cm×36cm

Lnside Path: 26cm×26cm Output Power: 36W Lamp beads: 320Piece Color temperature: 2700K-6500K Power supply: AC Plug power supply

### · Product parameters

18 ring light