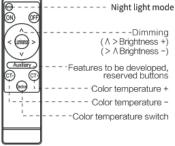

#### · Product description

Outer diameter: 36cm×36cm×36cm

Lnside Path: 26cm×26cm Output Power: 36W Lamp beads: 320Piece Color temperature: 2700K-6500K Power supply: AC Plug power supply

### · Product parameters

18 ring light