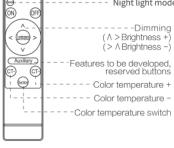

# Ring Light with tripod User manual

14 ring light

#### · Product description

Outer diameter: 36cm×36cm×36cm

Lnside Path: 26cm×26cm Output Power: 36W Lamp beads: 320Piece Color temperature: 2700K-6500K Power supply: AC Plug power supply

### · Product parameters









18 ring light

#### Product description

Outer diameter: 45cm×45cm×45cm Lnside Path: 36cm×36cm Output Power: 55W Lamp beads: 480Piece Color temperature: 2700K-6500K Power supply: AC Plug power supply

#### · Product parameters









# Product description

Outer diameter: 54cm×54cm×54cm

Lnside Path: 38cm×38cm Output Power: 55W Lamp beads: 560Piece

Color temperature: 2700K-6500K Power supply: AC Plug power supply

# Product parameters