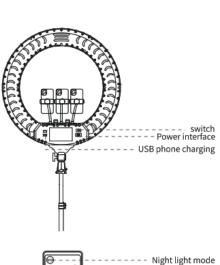

#### · Product description

Outer diameter: 36cm×36cm×36cm

Lnside Path: 26cm×26cm Output Power: 36W Lamp beads: 320Piece Color temperature: 2700K-6500K Power supply: AC Plug power supply

### · Product parameters

18 ring light