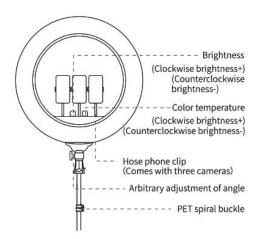

# Ring Light with tripod User manual

14 ring light

#### · Product description

Outer diameter: 36cm×36cm×36cm

Lnside Path: 26cm×26cm Output Power: 36W Lamp beads: 320Piece Color temperature: 2700K-6500K Power supply: AC Plug power supply

### · Product parameters









18 ring light

#### Product description

Outer diameter: 45cm×45cm×45cm Lnside Path: 36cm×36cm Output Power: 55W Lamp beads: 480Piece Color temperature: 2700K-6500K Power supply: AC Plug power supply

#### · Product parameters









# Product description

Outer diameter: 54cm×54cm×54cm

Lnside Path: 38cm×38cm Output Power: 55W Lamp beads: 560Piece

Color temperature: 2700K-6500K Power supply: AC Plug power supply

# Product parameters