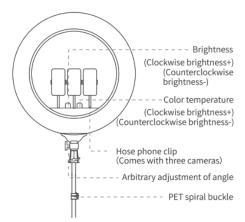

#### · Product description

Outer diameter: 36cm×36cm×36cm

Lnside Path: 26cm×26cm Output Power: 36W Lamp beads: 320Piece Color temperature: 2700K-6500K Power supply: AC Plug power supply

#### Product description

Outer diameter: 45cm×45cm×45cm Lnside Path: 36cm×36cm Output Power: 55W Lamp beads: 480Piece Color temperature: 2700K-6500K Power supply: AC Plug power supply

# Product description

Outer diameter: 54cm×54cm×54cm

Lnside Path: 38cm×38cm Output Power: 55W Lamp beads: 560Piece

Color temperature: 2700K-6500K Power supply: AC Plug power supply