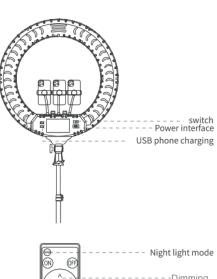

#### · Product description

Outer diameter: 36cm×36cm×36cm

Lnside Path: 26cm×26cm Output Power: 36W Lamp beads: 320Piece Color temperature: 2700K-6500K Power supply: AC Plug power supply

#### Product description

Outer diameter: 45cm×45cm×45cm Lnside Path: 36cm×36cm Output Power: 55W Lamp beads: 480Piece Color temperature: 2700K-6500K Power supply: AC Plug power supply

# Product description

Outer diameter: 54cm×54cm×54cm

Lnside Path: 38cm×38cm Output Power: 55W Lamp beads: 560Piece

Color temperature: 2700K-6500K Power supply: AC Plug power supply