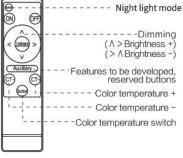

# Ring Light with tripod User manual

14 ring light

#### · Product description

Outer diameter: 36cm×36cm×36cm

Lnside Path: 26cm×26cm Output Power: 36W Lamp beads: 320Piece Color temperature: 2700K-6500K Power supply: AC Plug power supply

### · Product parameters









18 ring light

#### Product description

Outer diameter: 45cm×45cm×45cm Lnside Path: 36cm×36cm Output Power: 55W Lamp beads: 480Piece Color temperature: 2700K-6500K Power supply: AC Plug power supply

#### · Product parameters









# Product description

Outer diameter: 54cm×54cm×54cm

Lnside Path: 38cm×38cm Output Power: 55W Lamp beads: 560Piece

Color temperature: 2700K-6500K Power supply: AC Plug power supply

# Product parameters