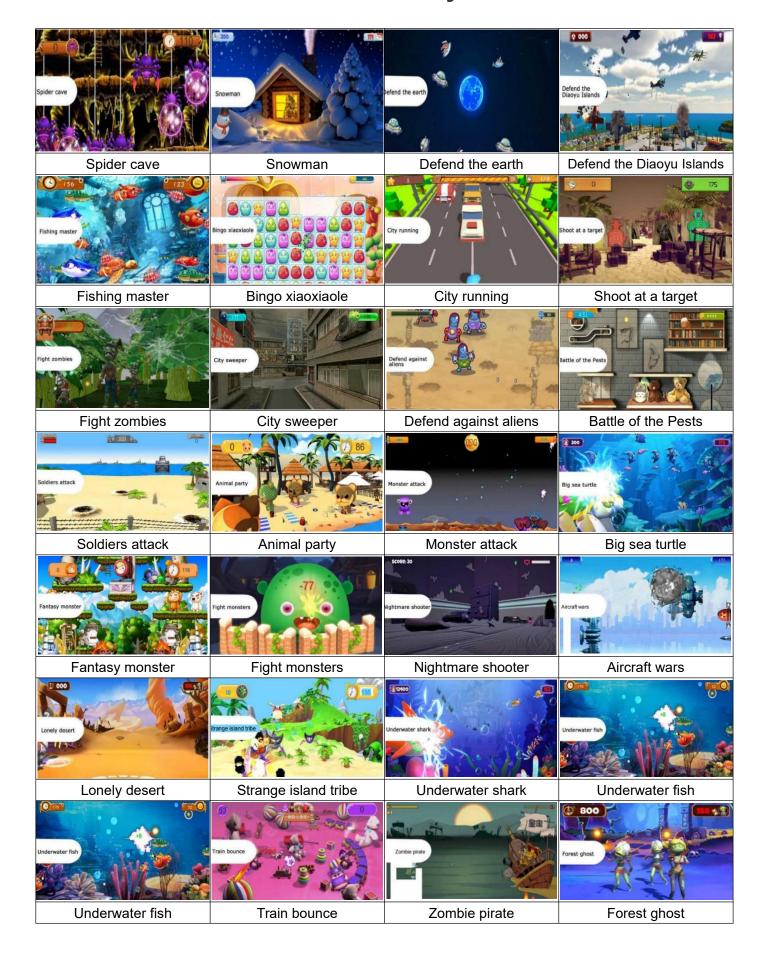

#### Interactive Projectors and all games



Indoor and outdoor IP65 Interactive "All in One" and multiple vprojectors for :

- single wall, multiple wall, wall and floor
- · single or multiple floor,
- table top and sand tray systems
- full emersise environments with three walls ad floor projection
- mobile projectors for floor projection
- laser projectors.for indoor and outdoor

#### **Interactive Sport Games**





# **Interactive Learning Games**





## **Interactive Activity Games**

















## **Interactive books**





#### Floor interactive projection list























## **Interactive Wall came list**

























































# **L-Shaped Projection Games List**