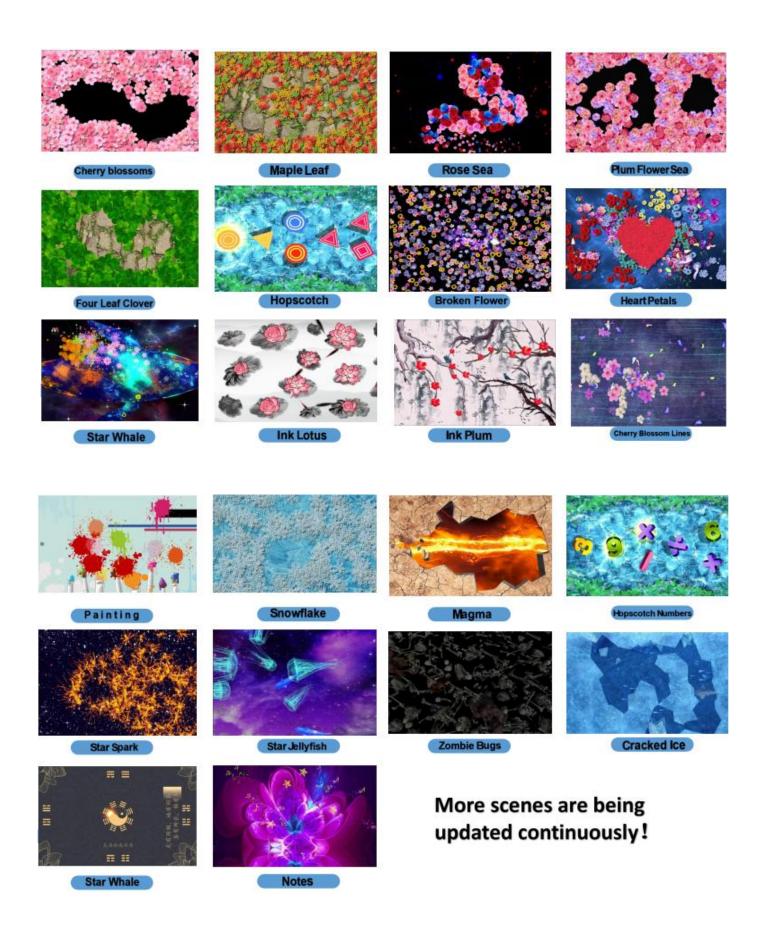

#### Interactive Projectors and all games



Indoor and outdoor IP65 Interactive "All in One" and multiple vprojectors for :

- single wall, multiple wall, wall and floor
- · single or multiple floor,
- table top and sand tray systems
- full emersise environments with three walls ad floor projection
- mobile projectors for floor projection
- laser projectors.for indoor and outdoor

#### **Interactive Sport Games**





# **Interactive Learning Games**





## **Interactive Activity Games**

















## **Interactive books**





#### Floor interactive projection list























## **Interactive Wall came list**

























































# **L-Shaped Projection Games List**