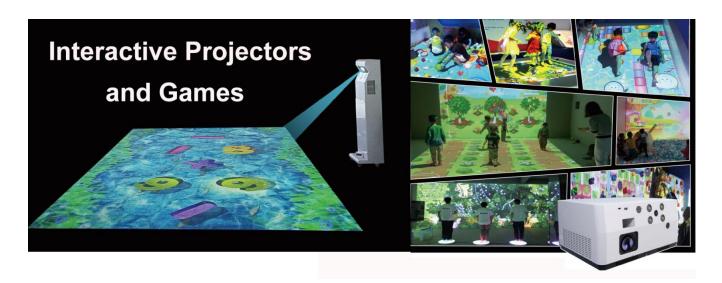

#### Interactive Projectors and all games

Indoor and outdoor IP65 Interactive "All in One" and multiple vprojectors for :

- single wall, multiple wall, wall and floor
- · single or multiple floor,
- table top and sand tray systems
- full emersise environments with three walls ad floor projection
- mobile projectors for floor projection
- laser projectors.for indoor and outdoor