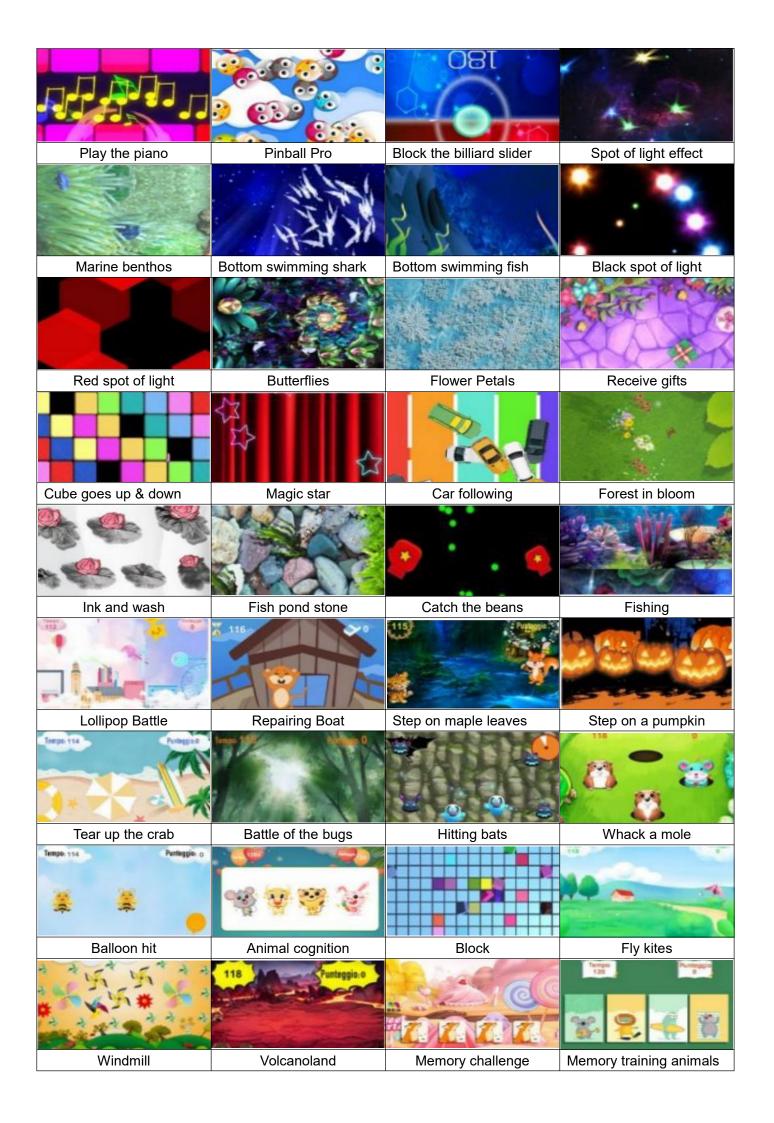

#### Interactive Projectors and all games



Indoor and outdoor IP65 Interactive "All in One" and multiple vprojectors for :

- single wall, multiple wall, wall and floor
- · single or multiple floor,
- table top and sand tray systems
- full emersise environments with three walls ad floor projection
- mobile projectors for floor projection
- laser projectors.for indoor and outdoor

#### **Interactive Sport Games**





# **Interactive Learning Games**





## **Interactive Activity Games**

















## **Interactive books**





#### Floor interactive projection list























## **Interactive Wall came list**

























































# **L-Shaped Projection Games List**