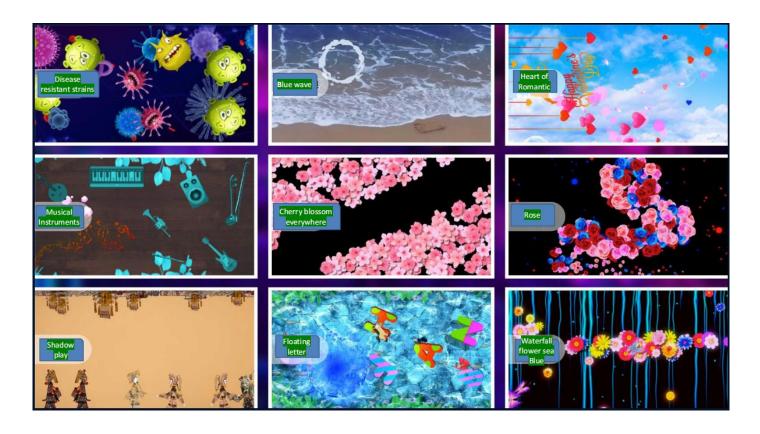

#### Interactive Projectors and all games



Indoor and outdoor IP65 Interactive "All in One" and multiple vprojectors for :

- single wall, multiple wall, wall and floor
- · single or multiple floor,
- table top and sand tray systems
- full emersise environments with three walls ad floor projection
- mobile projectors for floor projection
- laser projectors.for indoor and outdoor

#### **Interactive Sport Games**





# **Interactive Learning Games**





## **Interactive Activity Games**

















## **Interactive books**





#### Floor interactive projection list























## **Interactive Wall came list**

























































# **L-Shaped Projection Games List**