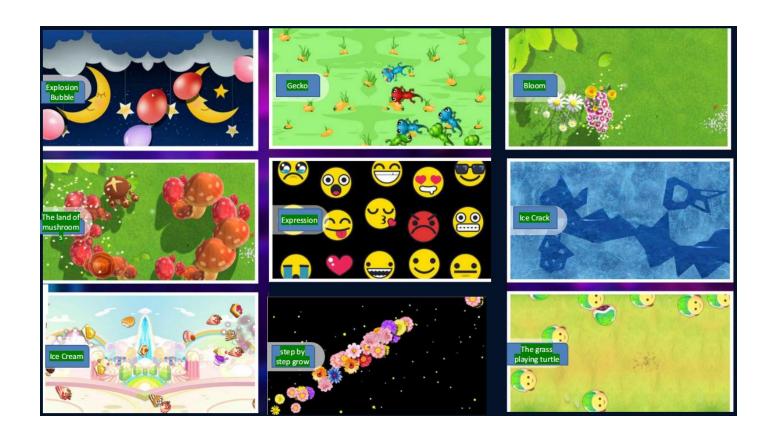

#### Interactive Projectors and all games



Indoor and outdoor IP65 Interactive "All in One" and multiple vprojectors for :

- single wall, multiple wall, wall and floor
- · single or multiple floor,
- table top and sand tray systems
- full emersise environments with three walls ad floor projection
- mobile projectors for floor projection
- laser projectors.for indoor and outdoor

#### **Interactive Sport Games**





# **Interactive Learning Games**





## **Interactive Activity Games**

















## **Interactive books**





#### Floor interactive projection list























## **Interactive Wall came list**

























































# **L-Shaped Projection Games List**