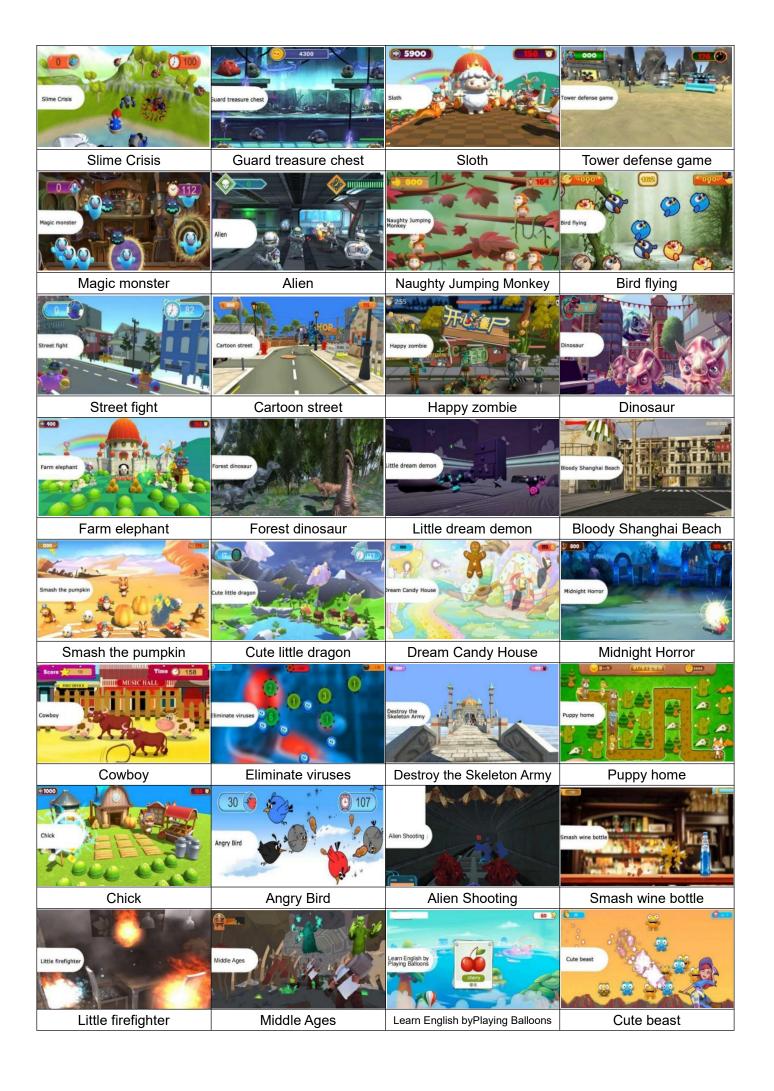

#### Interactive Projectors and all games



Indoor and outdoor IP65 Interactive "All in One" and multiple vprojectors for :

- single wall, multiple wall, wall and floor
- · single or multiple floor,
- table top and sand tray systems
- full emersise environments with three walls ad floor projection
- mobile projectors for floor projection
- laser projectors.for indoor and outdoor

#### **Interactive Sport Games**





# **Interactive Learning Games**





## **Interactive Activity Games**

















## **Interactive books**





#### Floor interactive projection list























## **Interactive Wall came list**

























































# **L-Shaped Projection Games List**