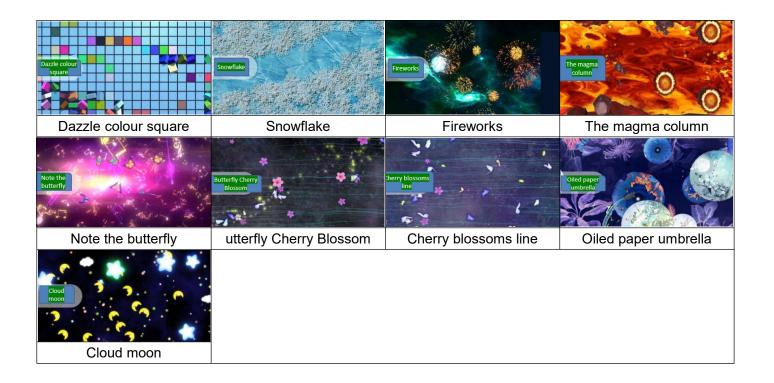

#### Interactive Projectors and all games



Indoor and outdoor IP65 Interactive "All in One" and multiple vprojectors for :

- single wall, multiple wall, wall and floor
- · single or multiple floor,
- table top and sand tray systems
- full emersise environments with three walls ad floor projection
- mobile projectors for floor projection
- laser projectors.for indoor and outdoor

#### **Interactive Sport Games**





# **Interactive Learning Games**





## **Interactive Activity Games**

















## **Interactive books**





#### Floor interactive projection list























## **Interactive Wall came list**

























































# **L-Shaped Projection Games List**