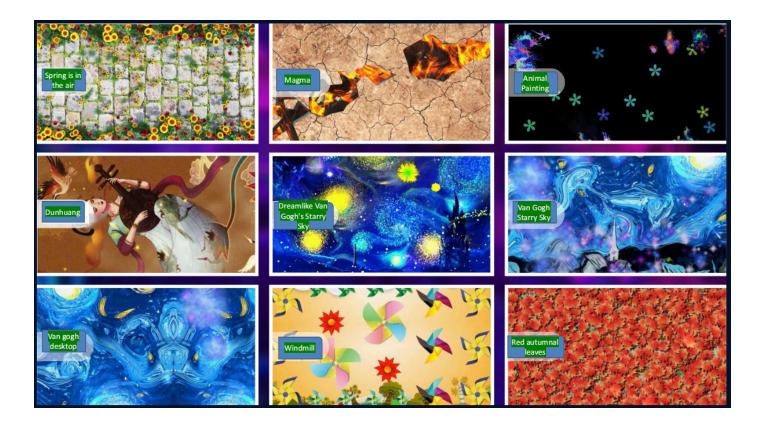

#### Interactive Projectors and all games



Indoor and outdoor IP65 Interactive "All in One" and multiple vprojectors for :

- single wall, multiple wall, wall and floor
- · single or multiple floor,
- table top and sand tray systems
- full emersise environments with three walls ad floor projection
- mobile projectors for floor projection
- laser projectors.for indoor and outdoor

#### **Interactive Sport Games**





# **Interactive Learning Games**





## **Interactive Activity Games**

















## **Interactive books**





#### Floor interactive projection list























## **Interactive Wall came list**

























































# **L-Shaped Projection Games List**