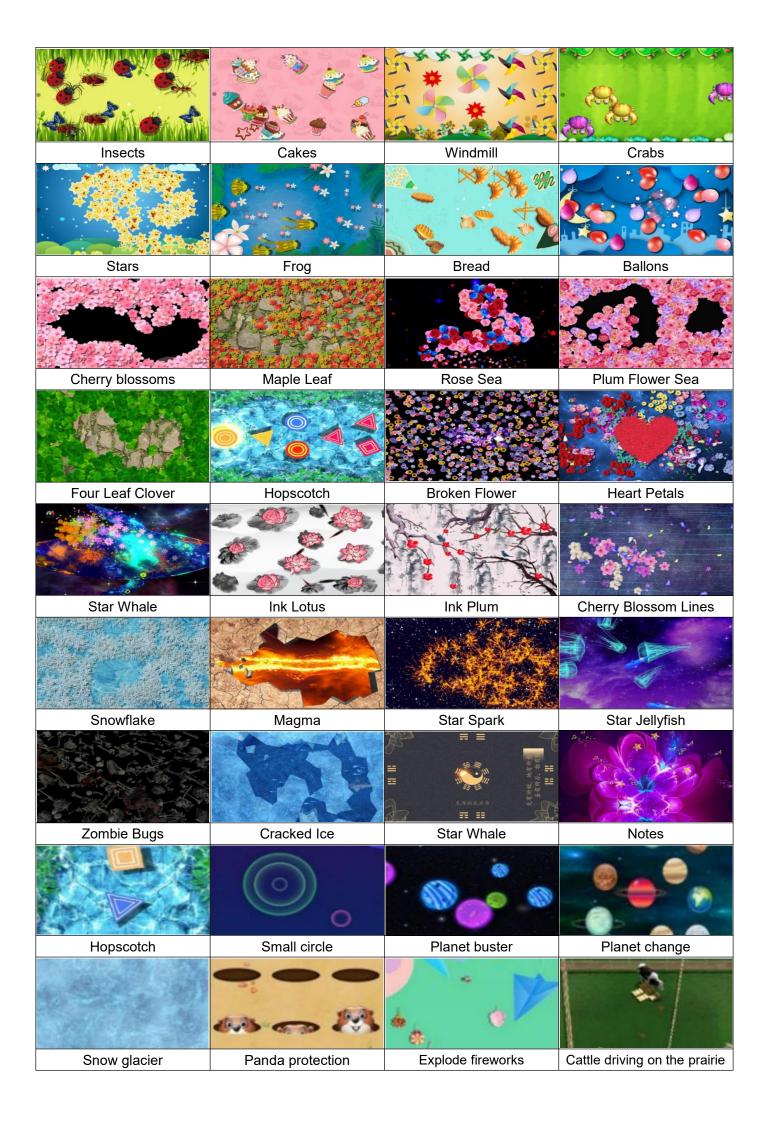

#### Interactive Projectors and all games



Indoor and outdoor IP65 Interactive "All in One" and multiple vprojectors for :

- single wall, multiple wall, wall and floor
- · single or multiple floor,
- table top and sand tray systems
- full emersise environments with three walls ad floor projection
- mobile projectors for floor projection
- laser projectors.for indoor and outdoor

#### **Interactive Sport Games**





# **Interactive Learning Games**





## **Interactive Activity Games**

















## **Interactive books**





#### Floor interactive projection list























## **Interactive Wall came list**

























































# **L-Shaped Projection Games List**