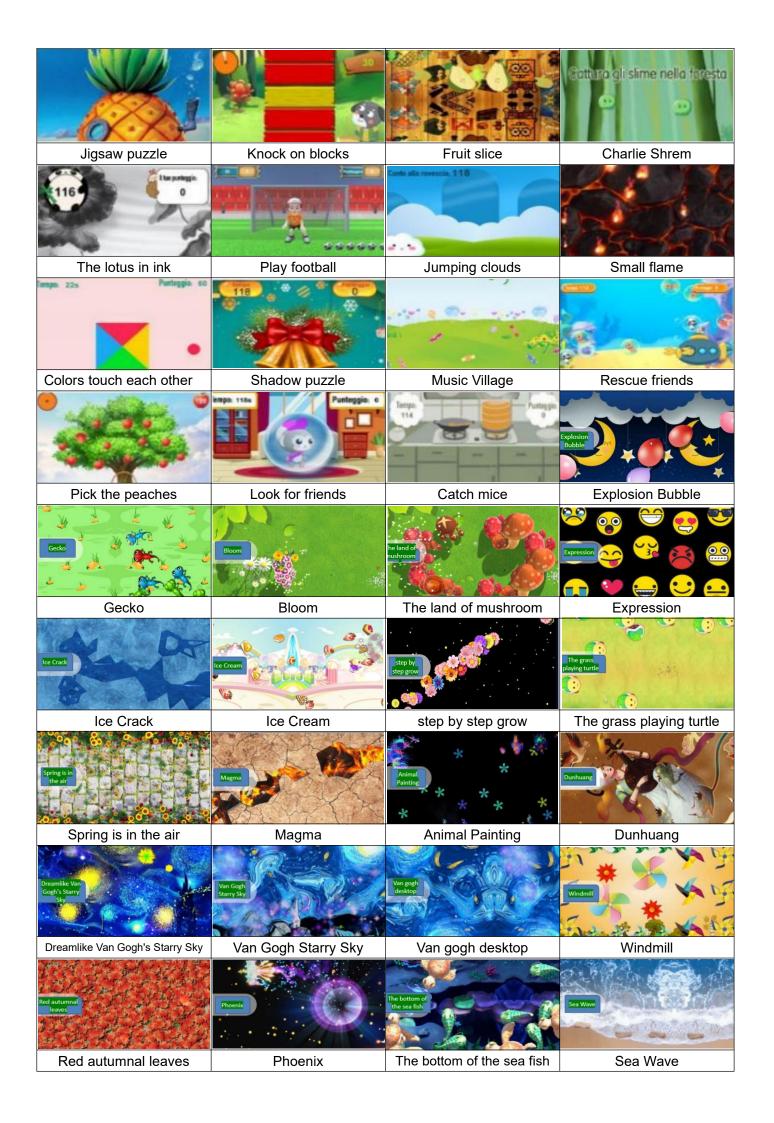

#### Interactive Projectors and all games



Indoor and outdoor IP65 Interactive "All in One" and multiple vprojectors for :

- single wall, multiple wall, wall and floor
- · single or multiple floor,
- table top and sand tray systems
- full emersise environments with three walls ad floor projection
- mobile projectors for floor projection
- laser projectors.for indoor and outdoor

#### **Interactive Sport Games**





# **Interactive Learning Games**





## **Interactive Activity Games**

















## **Interactive books**





#### Floor interactive projection list























## **Interactive Wall came list**

























































# **L-Shaped Projection Games List**