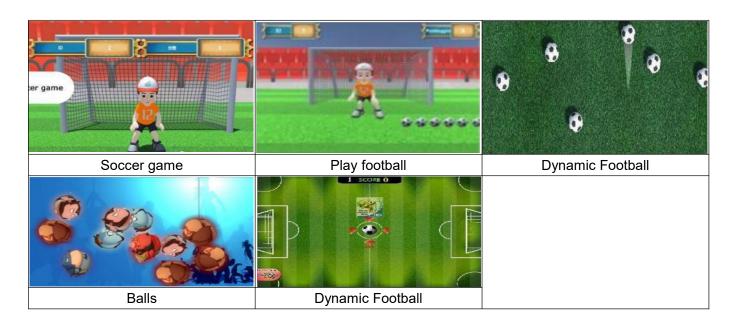

#### Interactive Projectors and all games



Indoor and outdoor IP65 Interactive "All in One" and multiple vprojectors for :

- single wall, multiple wall, wall and floor
- · single or multiple floor,
- table top and sand tray systems
- full emersise environments with three walls ad floor projection
- mobile projectors for floor projection
- laser projectors.for indoor and outdoor

#### **Interactive Sport Games**





# **Interactive Learning Games**





## **Interactive Activity Games**

















## **Interactive books**





#### Floor interactive projection list























## **Interactive Wall came list**

























































# **L-Shaped Projection Games List**