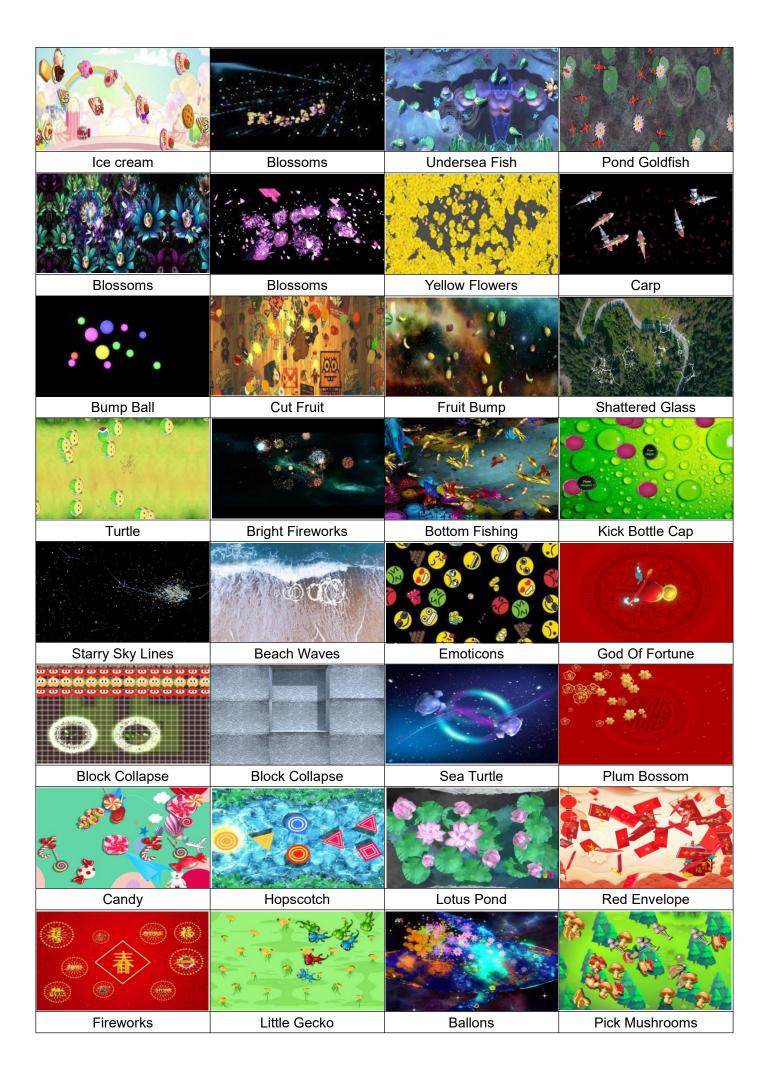

#### Interactive Projectors and all games



Indoor and outdoor IP65 Interactive "All in One" and multiple vprojectors for :

- single wall, multiple wall, wall and floor
- · single or multiple floor,
- table top and sand tray systems
- full emersise environments with three walls ad floor projection
- mobile projectors for floor projection
- laser projectors.for indoor and outdoor

#### **Interactive Sport Games**





# **Interactive Learning Games**





## **Interactive Activity Games**

















## **Interactive books**





#### Floor interactive projection list























## **Interactive Wall came list**

























































# **L-Shaped Projection Games List**