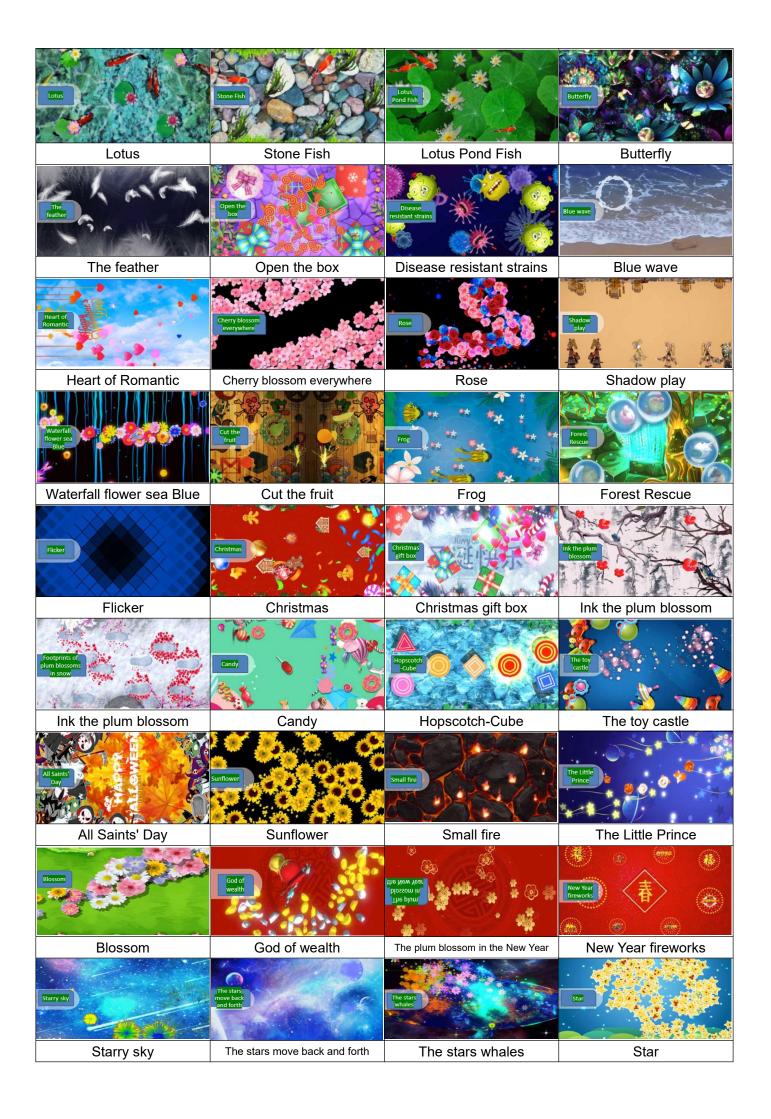

#### Interactive Projectors and all games



Indoor and outdoor IP65 Interactive "All in One" and multiple vprojectors for :

- single wall, multiple wall, wall and floor
- · single or multiple floor,
- table top and sand tray systems
- full emersise environments with three walls ad floor projection
- mobile projectors for floor projection
- laser projectors.for indoor and outdoor

#### **Interactive Sport Games**





# **Interactive Learning Games**





## **Interactive Activity Games**

















## **Interactive books**





#### Floor interactive projection list























## **Interactive Wall came list**

























































# **L-Shaped Projection Games List**