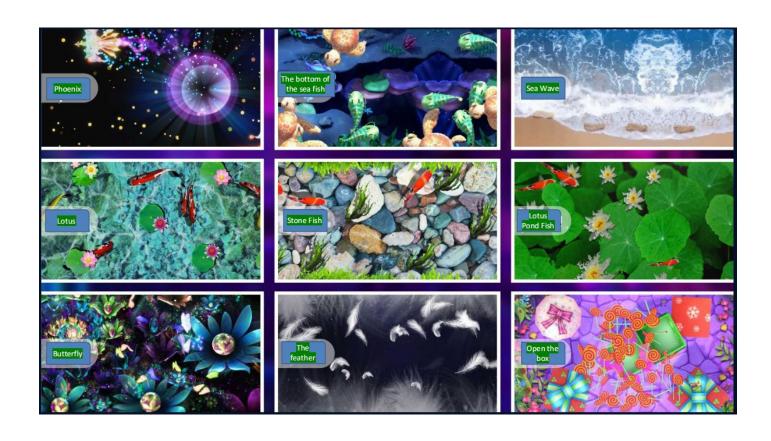

#### Interactive Projectors and all games



Indoor and outdoor IP65 Interactive "All in One" and multiple vprojectors for :

- single wall, multiple wall, wall and floor
- · single or multiple floor,
- table top and sand tray systems
- full emersise environments with three walls ad floor projection
- mobile projectors for floor projection
- laser projectors.for indoor and outdoor

#### **Interactive Sport Games**





# **Interactive Learning Games**





## **Interactive Activity Games**

















## **Interactive books**





#### Floor interactive projection list























## **Interactive Wall came list**

























































# **L-Shaped Projection Games List**