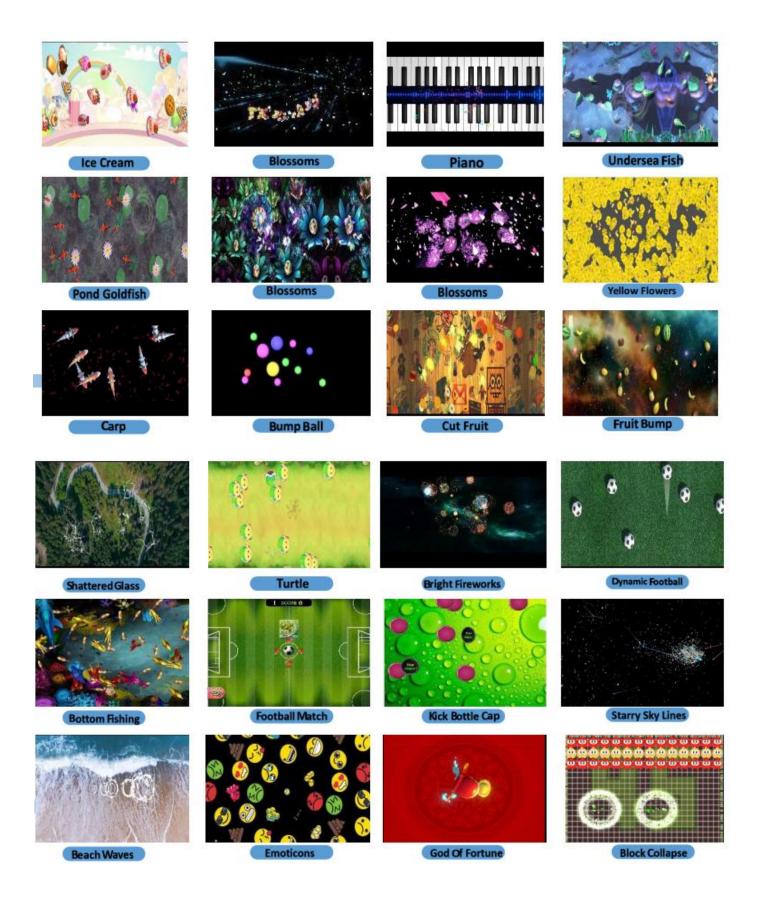

#### Interactive Projectors and all games



Indoor and outdoor IP65 Interactive "All in One" and multiple vprojectors for :

- single wall, multiple wall, wall and floor
- · single or multiple floor,
- table top and sand tray systems
- full emersise environments with three walls ad floor projection
- mobile projectors for floor projection
- laser projectors.for indoor and outdoor

#### **Interactive Sport Games**





# **Interactive Learning Games**





## **Interactive Activity Games**

















## **Interactive books**





#### Floor interactive projection list























## **Interactive Wall came list**

























































# **L-Shaped Projection Games List**