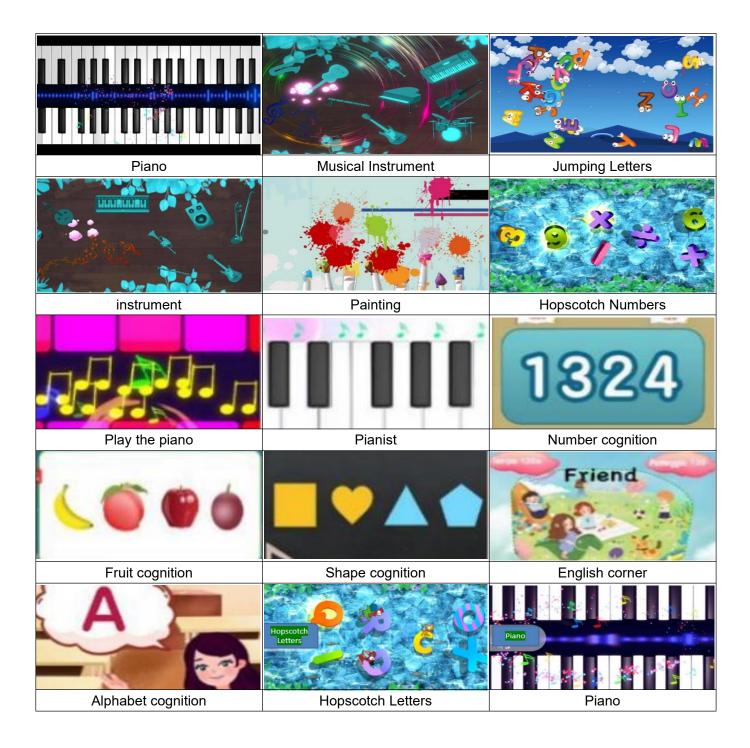

#### Interactive Projectors and all games



Indoor and outdoor IP65 Interactive "All in One" and multiple vprojectors for :

- single wall, multiple wall, wall and floor
- · single or multiple floor,
- table top and sand tray systems
- full emersise environments with three walls ad floor projection
- mobile projectors for floor projection
- laser projectors.for indoor and outdoor

#### **Interactive Sport Games**





# **Interactive Learning Games**





## **Interactive Activity Games**

















## **Interactive books**





#### Floor interactive projection list























## **Interactive Wall came list**

























































# **L-Shaped Projection Games List**